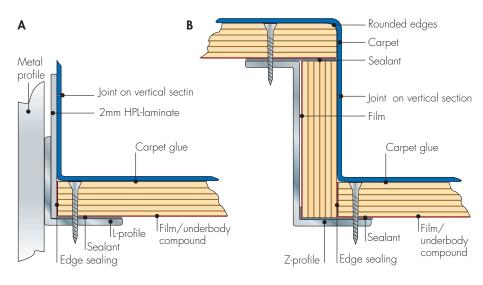

## Drawings A and B

All lead-ins should be sealed with sealant. Carpet material should be jointed only on walls (vertical section) and always as high as possible, no joints in corners of the floor or aisle. The used carpet material must be suitable to be tightly bent (filling material content). The corner of the floor panel should be rounded in order to help bending of the carpet properly and to get a compact edge.

\*Horisontal mental profile supports not shown in the image.

## Drawing C

Trapdoors of the bus floor should be precisely fitted into profiles. The profiles should be filled in with sealant. All machined plywood pieces should be edge sealed properly before installation.