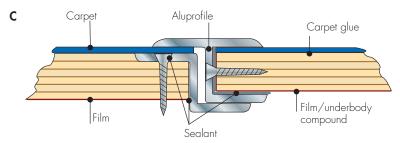

## Drawing C

Trapdoors of the bus floor should be precisely fitted into profiles. The profiles should be filled in with sealant. All machined plywood pieces should be edge sealed properly before installation.

### Trap door for bus floor