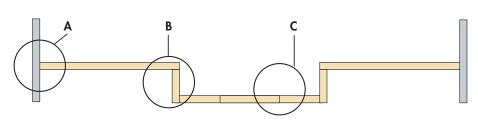

## Bus floor profile

## Drawings A and B

All lead-ins should be sealed with sealant. Carpet material should be jointed only on walls (vertical section) and always as high as possible, no joints in corners of the floor or aisle. The used carpet material must be suitable to be tightly bent (filling material content). The corner of the floor panel should be rounded in order to help bending of the carpet properly and to get a compact edge.

\*Horisontal mental profile supports not shown in the image.

## Drawing C

Trapdoors of the bus floor should be precisely fitted into profiles. The profiles should be filled in with sealant. All machined plywood pieces should be edge sealed properly before installation.

### Trap door for bus floor