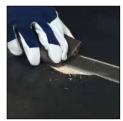

9. Spread the fast curing compound quickly.

2. Make sure the damaged area is smaller than your hand (max. 100 cm<sup>2</sup>).

4. Cut out the damaged section with a sharp knife.

6. Clean away any dust.

8. Remove the cap, ensure the pistons are working evenly and attach the nozzle.