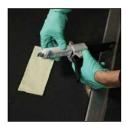

9. Spread the fast curing compound quickly.

2. Make sure the damaged area is smaller than your hand (max. 100 cm<sup>2</sup>).

4. Cut out the damaged section with a sharp knife.

6. Clean away any dust.

8. Remove the cap, ensure the pistons are working evenly and attach the nozzle.