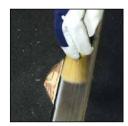

10. Smooth the compound immediately and let it cure for about 60 minutes.

**WISA-TopGrip** is a solid birch plywood panel with high-friction coating designed for vehicle flooring applications where high friction is needed. It works particularly well in trailers which transport paper rolls and wooden pallets, because it replaces disposable anti-slip mats as friction properties are integrated in the panel.