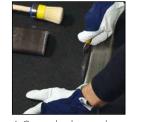

## **QUICK REPAIR GUIDE FOR WISA<sup>®</sup>-TopGrip**

1. Here is all you need.

3. Safety first! Prepare yourself for the work with safety goggles.

5. Roughen the surface with coarse sandpaper.

7. Wear chemical resistant safety gloves and assemble the pump.

9. Spread the fast curing compound quickly.

2. Make sure the damaged area is smaller than your hand (max. 100 cm<sup>2</sup>).

4. Cut out the damaged section with a sharp knife.

6. Clean away any dust.

8. Remove the cap, ensure the pistons are working evenly and attach the nozzle.