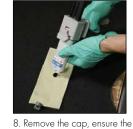

9. Spread the fast curing compound quickly.

2. Make sure the damaged area is smaller than your hand (max. 100 cm<sup>2</sup>).

4. Cut out the damaged section with a sharp knife.

6. Clean away any dust.

8. Remove the cap, ensure the pistons are working evenly and attach the nozzle.