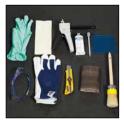

## **QUICK REPAIR GUIDE FOR WISA<sup>®</sup>-TopGrip**

1. Here is all you need.

3. Safety first! Prepare yourself for the work with safety goggles.

5. Roughen the surface with coarse sandpaper.

7. Wear chemical resistant safety gloves and assemble the pump.