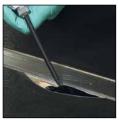

9. Spread the fast curing compound quickly.

2. Make sure the damaged area is smaller than your hand (max. 100 cm<sup>2</sup>).

4. Cut out the damaged section with a sharp knife.

6. Clean away any dust.

8. Remove the cap, ensure the pistons are working evenly and attach the nozzle.

10. Smooth the compound immediately and let it cure for about 60 minutes.

**WISA-TopGrip** is a solid birch plywood panel with high-friction coating designed for vehicle flooring applications where high friction is needed. It works particularly well in trailers which transport paper rolls and wooden pallets, because it replaces disposable anti-slip mats as friction properties are integrated in the panel.