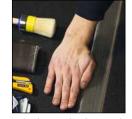

## **QUICK REPAIR GUIDE FOR WISA<sup>®</sup>-TopGrip**

1. Here is all you need.

3. Safety first! Prepare yourself for the work with safety goggles.

5. Roughen the surface with coarse sandpaper.

7. Wear chemical resistant safety gloves and assemble the pump.